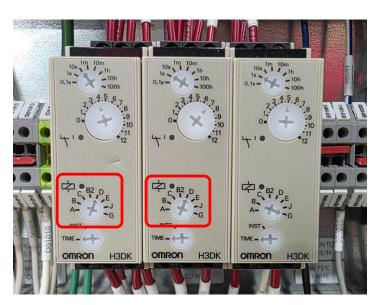

## **Molded Mat Washer**

Timer Relay 10 (TR10) and Timer Relay 11 (TR11) need to be adjusted from mode D to mode E, as shown in the photos to the left.

A terminal screwdriver can be used to rotate the dial clockwise from D to E. Please ensure the dial clicks into place and is not stuck between modes.