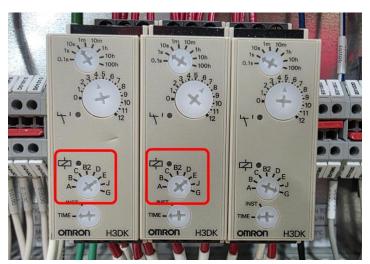

## **Molded Mat Washer**

Timer Relay 10 (TR10) and Timer Relay 11 (TR11) need to be adjusted from mode D to mode E, as shown in the photos to the left.

A terminal screwdriver can be used to rotate the dial clockwise from D to E. Please ensure the dial clicks into place and is not stuck between modes.