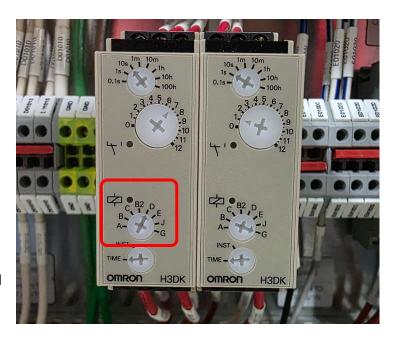

## **Flat Mat Washer**

Timer Relay 10 (TR10) needs to be adjusted from mode D to mode E, as shown in the photos to the left.

A terminal screwdriver can be used to rotate the dial clockwise from D to E. Please ensure the dial clicks into place and is not stuck between modes.