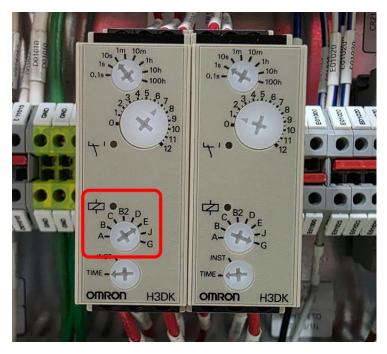

## **Flat Mat Washer**

Timer Relay 10 (TR10) needs to be adjusted from mode D to mode E, as shown in the photos to the left.

A terminal screwdriver can be used to rotate the dial clockwise from D to E. Please ensure the dial clicks into place and is not stuck between modes.