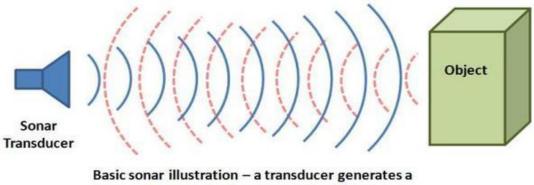

#### How Does it Work:

• The sensor is an ultrasonic proximity sensor, that means it sends out a high-frequency sound pulse and then times how long it takes for the echo of the sound to reflect, the longer it takes the farther away the object is.

sound pulse and then listens for the echo.