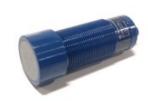

# Superprox Ultrasonic Proximity Sensor

Part Number: CCS-SC950A100

Description: Superprox Ultrasonic Proximity Sensor and Cord

Site Map: Tommy Store > Guardian / Wash Command > Sensors

Price: \$859.66

# **Detailed Description**

Superprox Ultrasonic Proximity Sensor and Cord. Eye to use with Kesseltronic box. Also used for current tire sensors and vehicle position sensor.

# Specifications

- Type : Ultrasonic Sensor discrete
- Size : 30 mm barrel
- Input : 12-24 V DC
- Width : 34.7 mm
- Length : 96 mm
- Product Weight : 0.9 kg
- Nominal Sensing Distance : 1 M