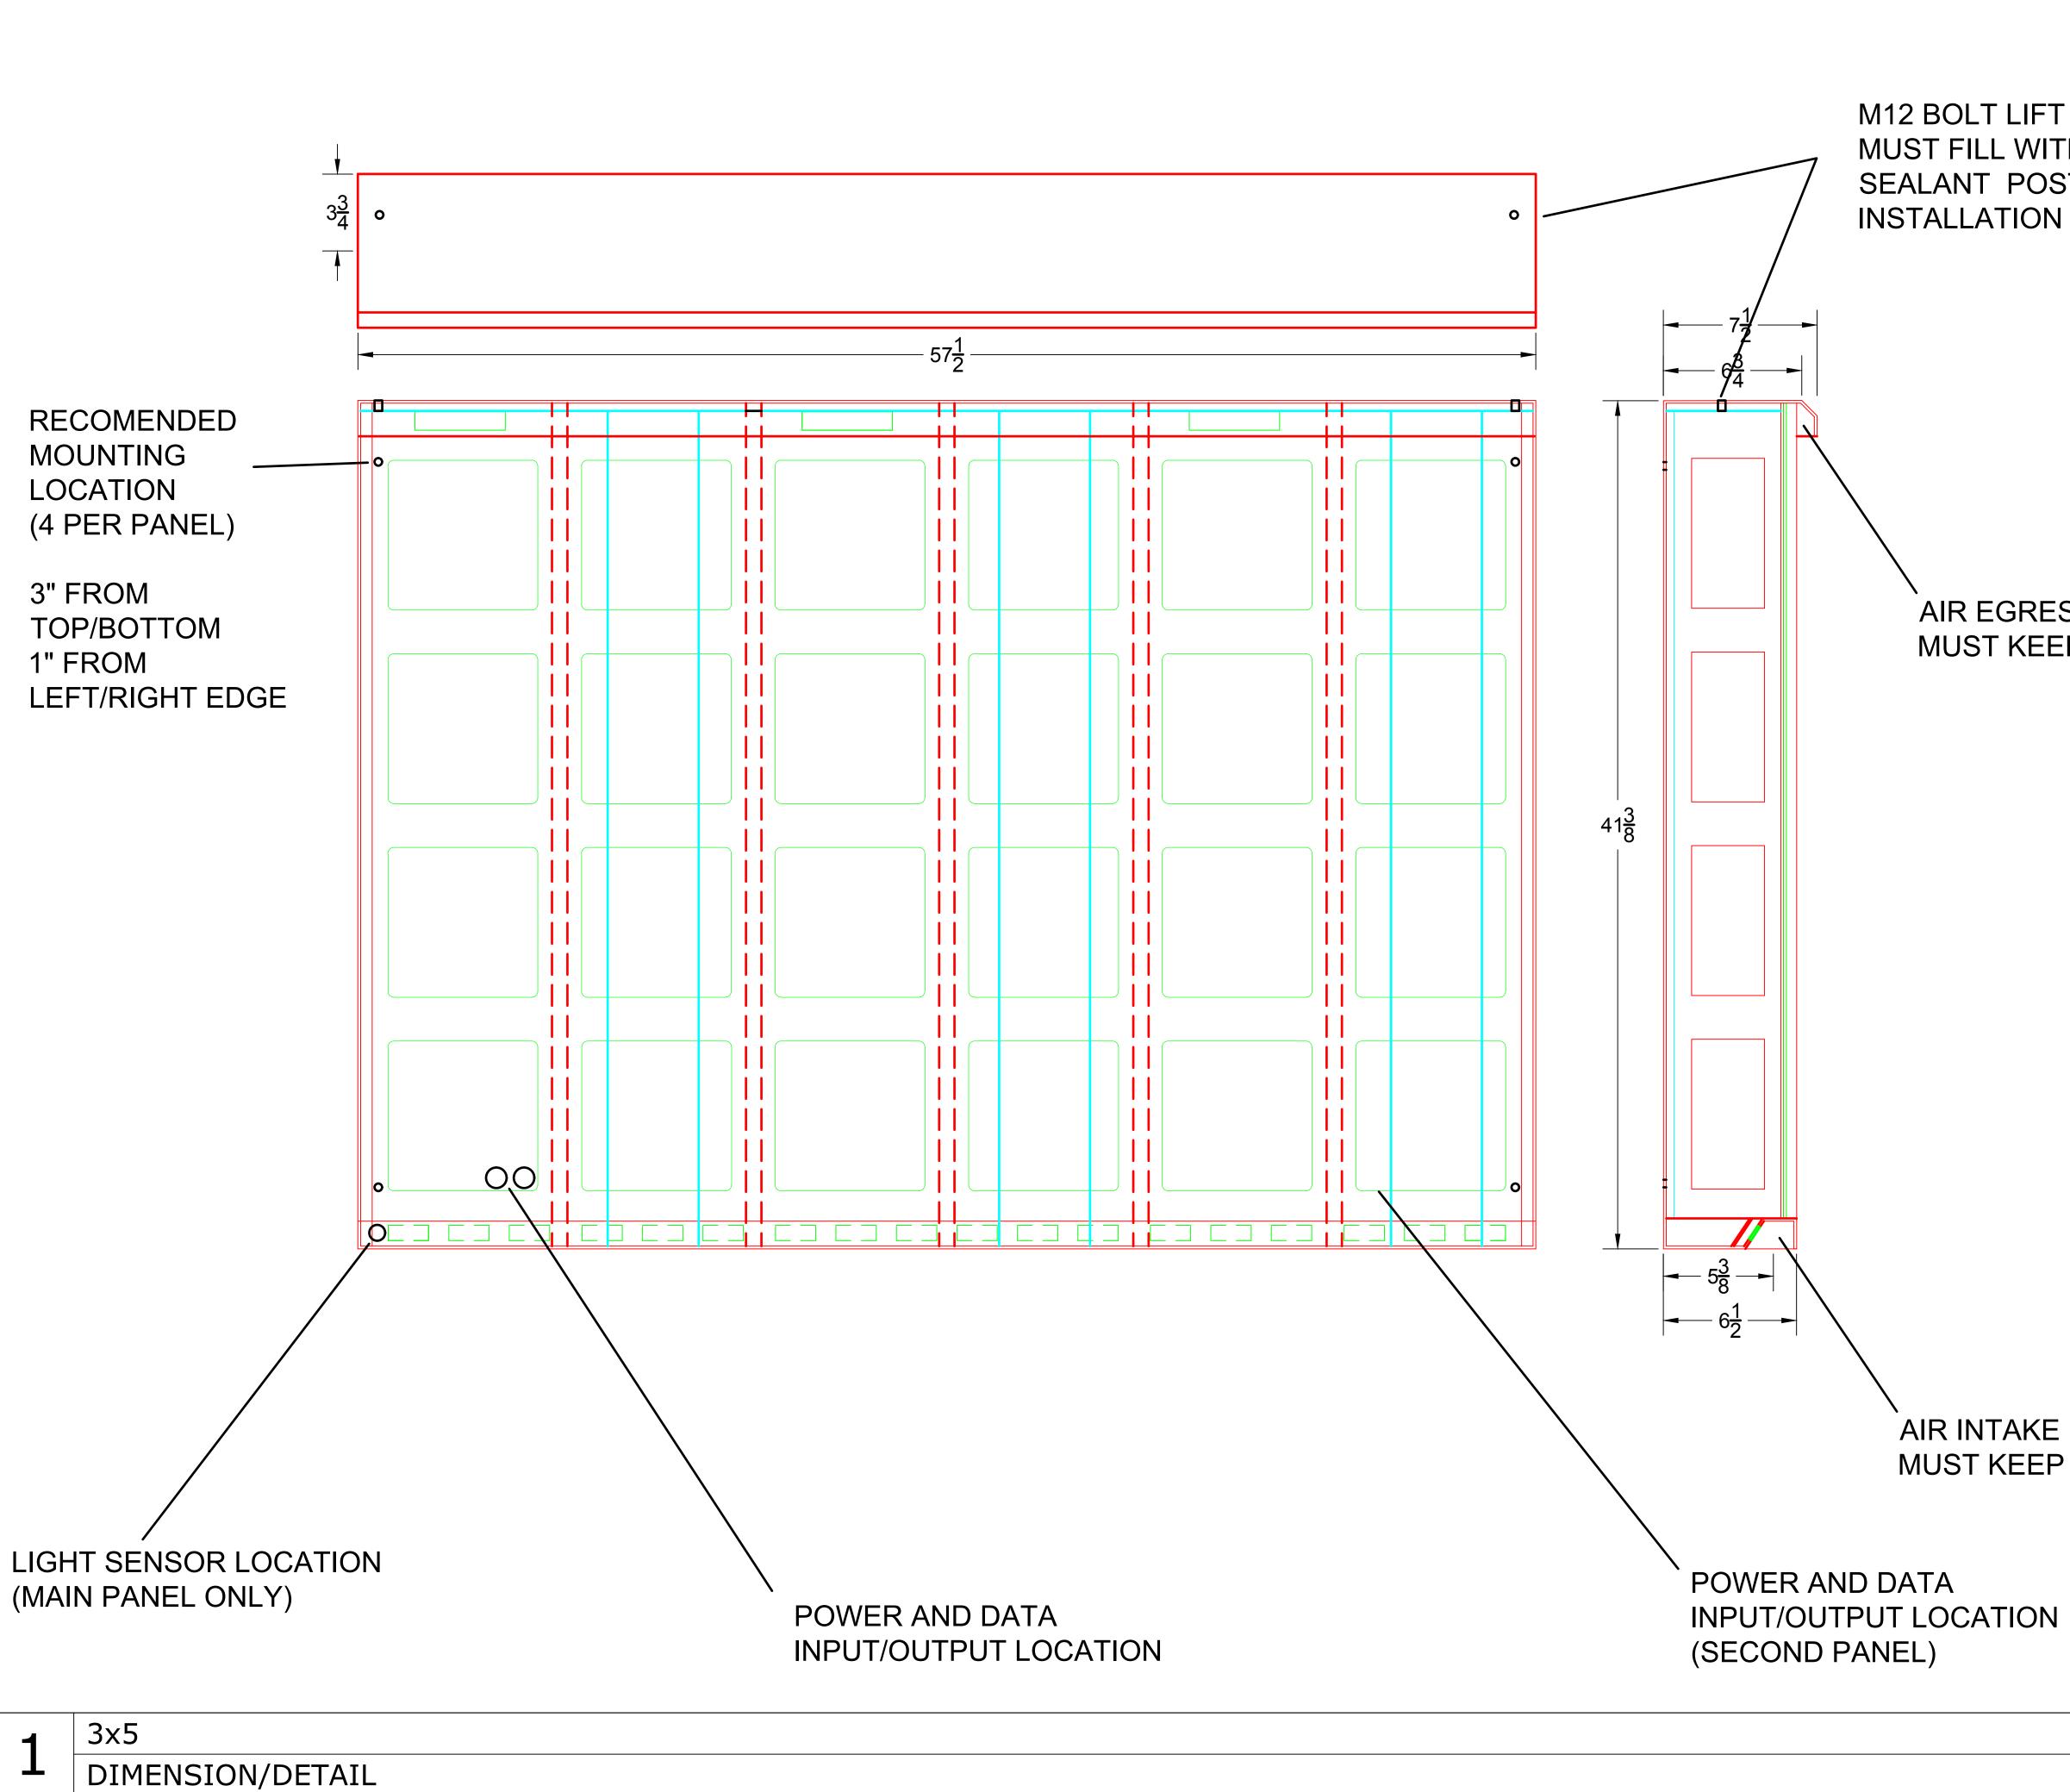

## AIR EGRESS MUST KEEP CLEAR

MUST KEEP CLEAR

vizidef 4751 3 Mile Rd NW Grand Rapids, MI 49534 Phone: 616-260-4166 www.vizidef.com © 2019 Vizidef LLC. This document is proprietary and shall not be reproduced or redistributed without the express written permission of Vizidef. Client Name / Site Location: TOMMY CARWASH 581 OTTAWA AVE #300 HOLLAND MI, 49423 Issued For: INSTALLATION Designed by: LADUKE/SMITH Drawn by: K ROELFSEMA Approved by: VCS Rep.: Project #: AS NOTED Scale: Re ROAD SIGN COMMUNICATIONS DIMENSIONS SHEET 3 OF 3 3x5 LED ) VIDEO ( AUDIO

| SCALE | = 3" | = | 1' |
|-------|------|---|----|
|       |      |   |    |

AV-301

Drawing Sheet Number: