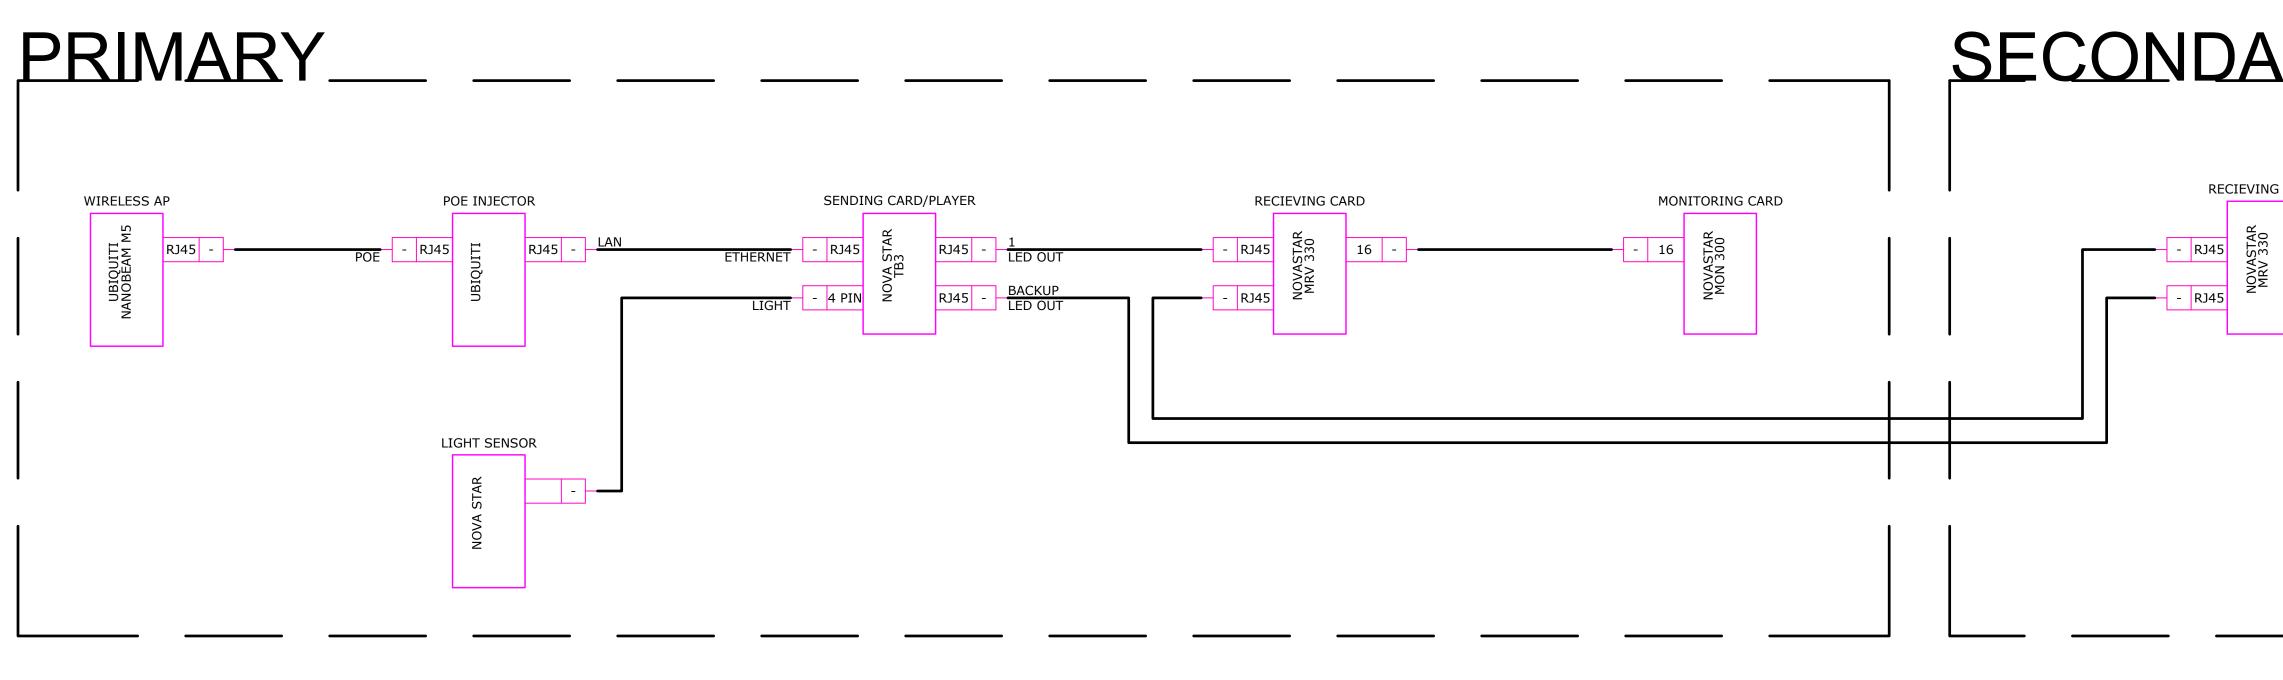

|   |  | <br> |  |  |
|---|--|------|--|--|
|   |  |      |  |  |
| - |  |      |  |  |
| - |  |      |  |  |
| - |  |      |  |  |
| - |  |      |  |  |
|   |  |      |  |  |

1

|               |                       | V                                                                                                                                                                                                                                                                                                                                                                                                                                                                                                                                                                                                                                                                                                                                                                                                                                                                                                                                                                                                                                                                                                                                                                                                                                                                                                                                                                                                                                                                                                                                                                                                                                                                                                                                                                                                                                                                                                                                                                                                     | izidef                                         |  |
|---------------|-----------------------|-------------------------------------------------------------------------------------------------------------------------------------------------------------------------------------------------------------------------------------------------------------------------------------------------------------------------------------------------------------------------------------------------------------------------------------------------------------------------------------------------------------------------------------------------------------------------------------------------------------------------------------------------------------------------------------------------------------------------------------------------------------------------------------------------------------------------------------------------------------------------------------------------------------------------------------------------------------------------------------------------------------------------------------------------------------------------------------------------------------------------------------------------------------------------------------------------------------------------------------------------------------------------------------------------------------------------------------------------------------------------------------------------------------------------------------------------------------------------------------------------------------------------------------------------------------------------------------------------------------------------------------------------------------------------------------------------------------------------------------------------------------------------------------------------------------------------------------------------------------------------------------------------------------------------------------------------------------------------------------------------------|------------------------------------------------|--|
|               |                       | 4751 3 Mil<br>Grand Rapids<br>Phone: 616-<br>www.vizi                                                                                                                                                                                                                                                                                                                                                                                                                                                                                                                                                                                                                                                                                                                                                                                                                                                                                                                                                                                                                                                                                                                                                                                                                                                                                                                                                                                                                                                                                                                                                                                                                                                                                                                                                                                                                                                                                                                                                 | s, MI 49534<br>-260-4166                       |  |
|               |                       | © 2019 Vizidef LL<br>This document is<br>shall not be repro<br>redistributed with<br>written permission                                                                                                                                                                                                                                                                                                                                                                                                                                                                                                                                                                                                                                                                                                                                                                                                                                                                                                                                                                                                                                                                                                                                                                                                                                                                                                                                                                                                                                                                                                                                                                                                                                                                                                                                                                                                                                                                                               | proprietary and<br>duced or<br>out the express |  |
|               |                       | Client Name / Sit                                                                                                                                                                                                                                                                                                                                                                                                                                                                                                                                                                                                                                                                                                                                                                                                                                                                                                                                                                                                                                                                                                                                                                                                                                                                                                                                                                                                                                                                                                                                                                                                                                                                                                                                                                                                                                                                                                                                                                                     |                                                |  |
|               |                       | 581 OTTA<br>#3<br>HOLL<br>MI, 49                                                                                                                                                                                                                                                                                                                                                                                                                                                                                                                                                                                                                                                                                                                                                                                                                                                                                                                                                                                                                                                                                                                                                                                                                                                                                                                                                                                                                                                                                                                                                                                                                                                                                                                                                                                                                                                                                                                                                                      | 00<br>AND                                      |  |
|               |                       | Issued For:                                                                                                                                                                                                                                                                                                                                                                                                                                                                                                                                                                                                                                                                                                                                                                                                                                                                                                                                                                                                                                                                                                                                                                                                                                                                                                                                                                                                                                                                                                                                                                                                                                                                                                                                                                                                                                                                                                                                                                                           | LATION                                         |  |
|               |                       | Designed by: LADUKE/SMITH<br>Drawn by: K ROELFSEMA<br>Approved by:<br>VCS Rep.:<br>Project #:<br>Scale: AS NOTED                                                                                                                                                                                                                                                                                                                                                                                                                                                                                                                                                                                                                                                                                                                                                                                                                                                                                                                                                                                                                                                                                                                                                                                                                                                                                                                                                                                                                                                                                                                                                                                                                                                                                                                                                                                                                                                                                      |                                                |  |
| ARYNG CARD MC | INITORING CARD        | Drawing History:   Rev # Date   Date Description   Image: Image |                                                |  |
|               |                       | Project Name, System / Room:<br>LED ROAD SIGN<br>AUDIO VIDEO COMMUNICATIONS                                                                                                                                                                                                                                                                                                                                                                                                                                                                                                                                                                                                                                                                                                                                                                                                                                                                                                                                                                                                                                                                                                                                                                                                                                                                                                                                                                                                                                                                                                                                                                                                                                                                                                                                                                                                                                                                                                                           | Drawing Title:<br>SIGNAL FLOW<br>SHEET 1 OF 3  |  |
|               | Drawing Sheet Number: |                                                                                                                                                                                                                                                                                                                                                                                                                                                                                                                                                                                                                                                                                                                                                                                                                                                                                                                                                                                                                                                                                                                                                                                                                                                                                                                                                                                                                                                                                                                                                                                                                                                                                                                                                                                                                                                                                                                                                                                                       |                                                |  |
|               |                       |                                                                                                                                                                                                                                                                                                                                                                                                                                                                                                                                                                                                                                                                                                                                                                                                                                                                                                                                                                                                                                                                                                                                                                                                                                                                                                                                                                                                                                                                                                                                                                                                                                                                                                                                                                                                                                                                                                                                                                                                       |                                                |  |