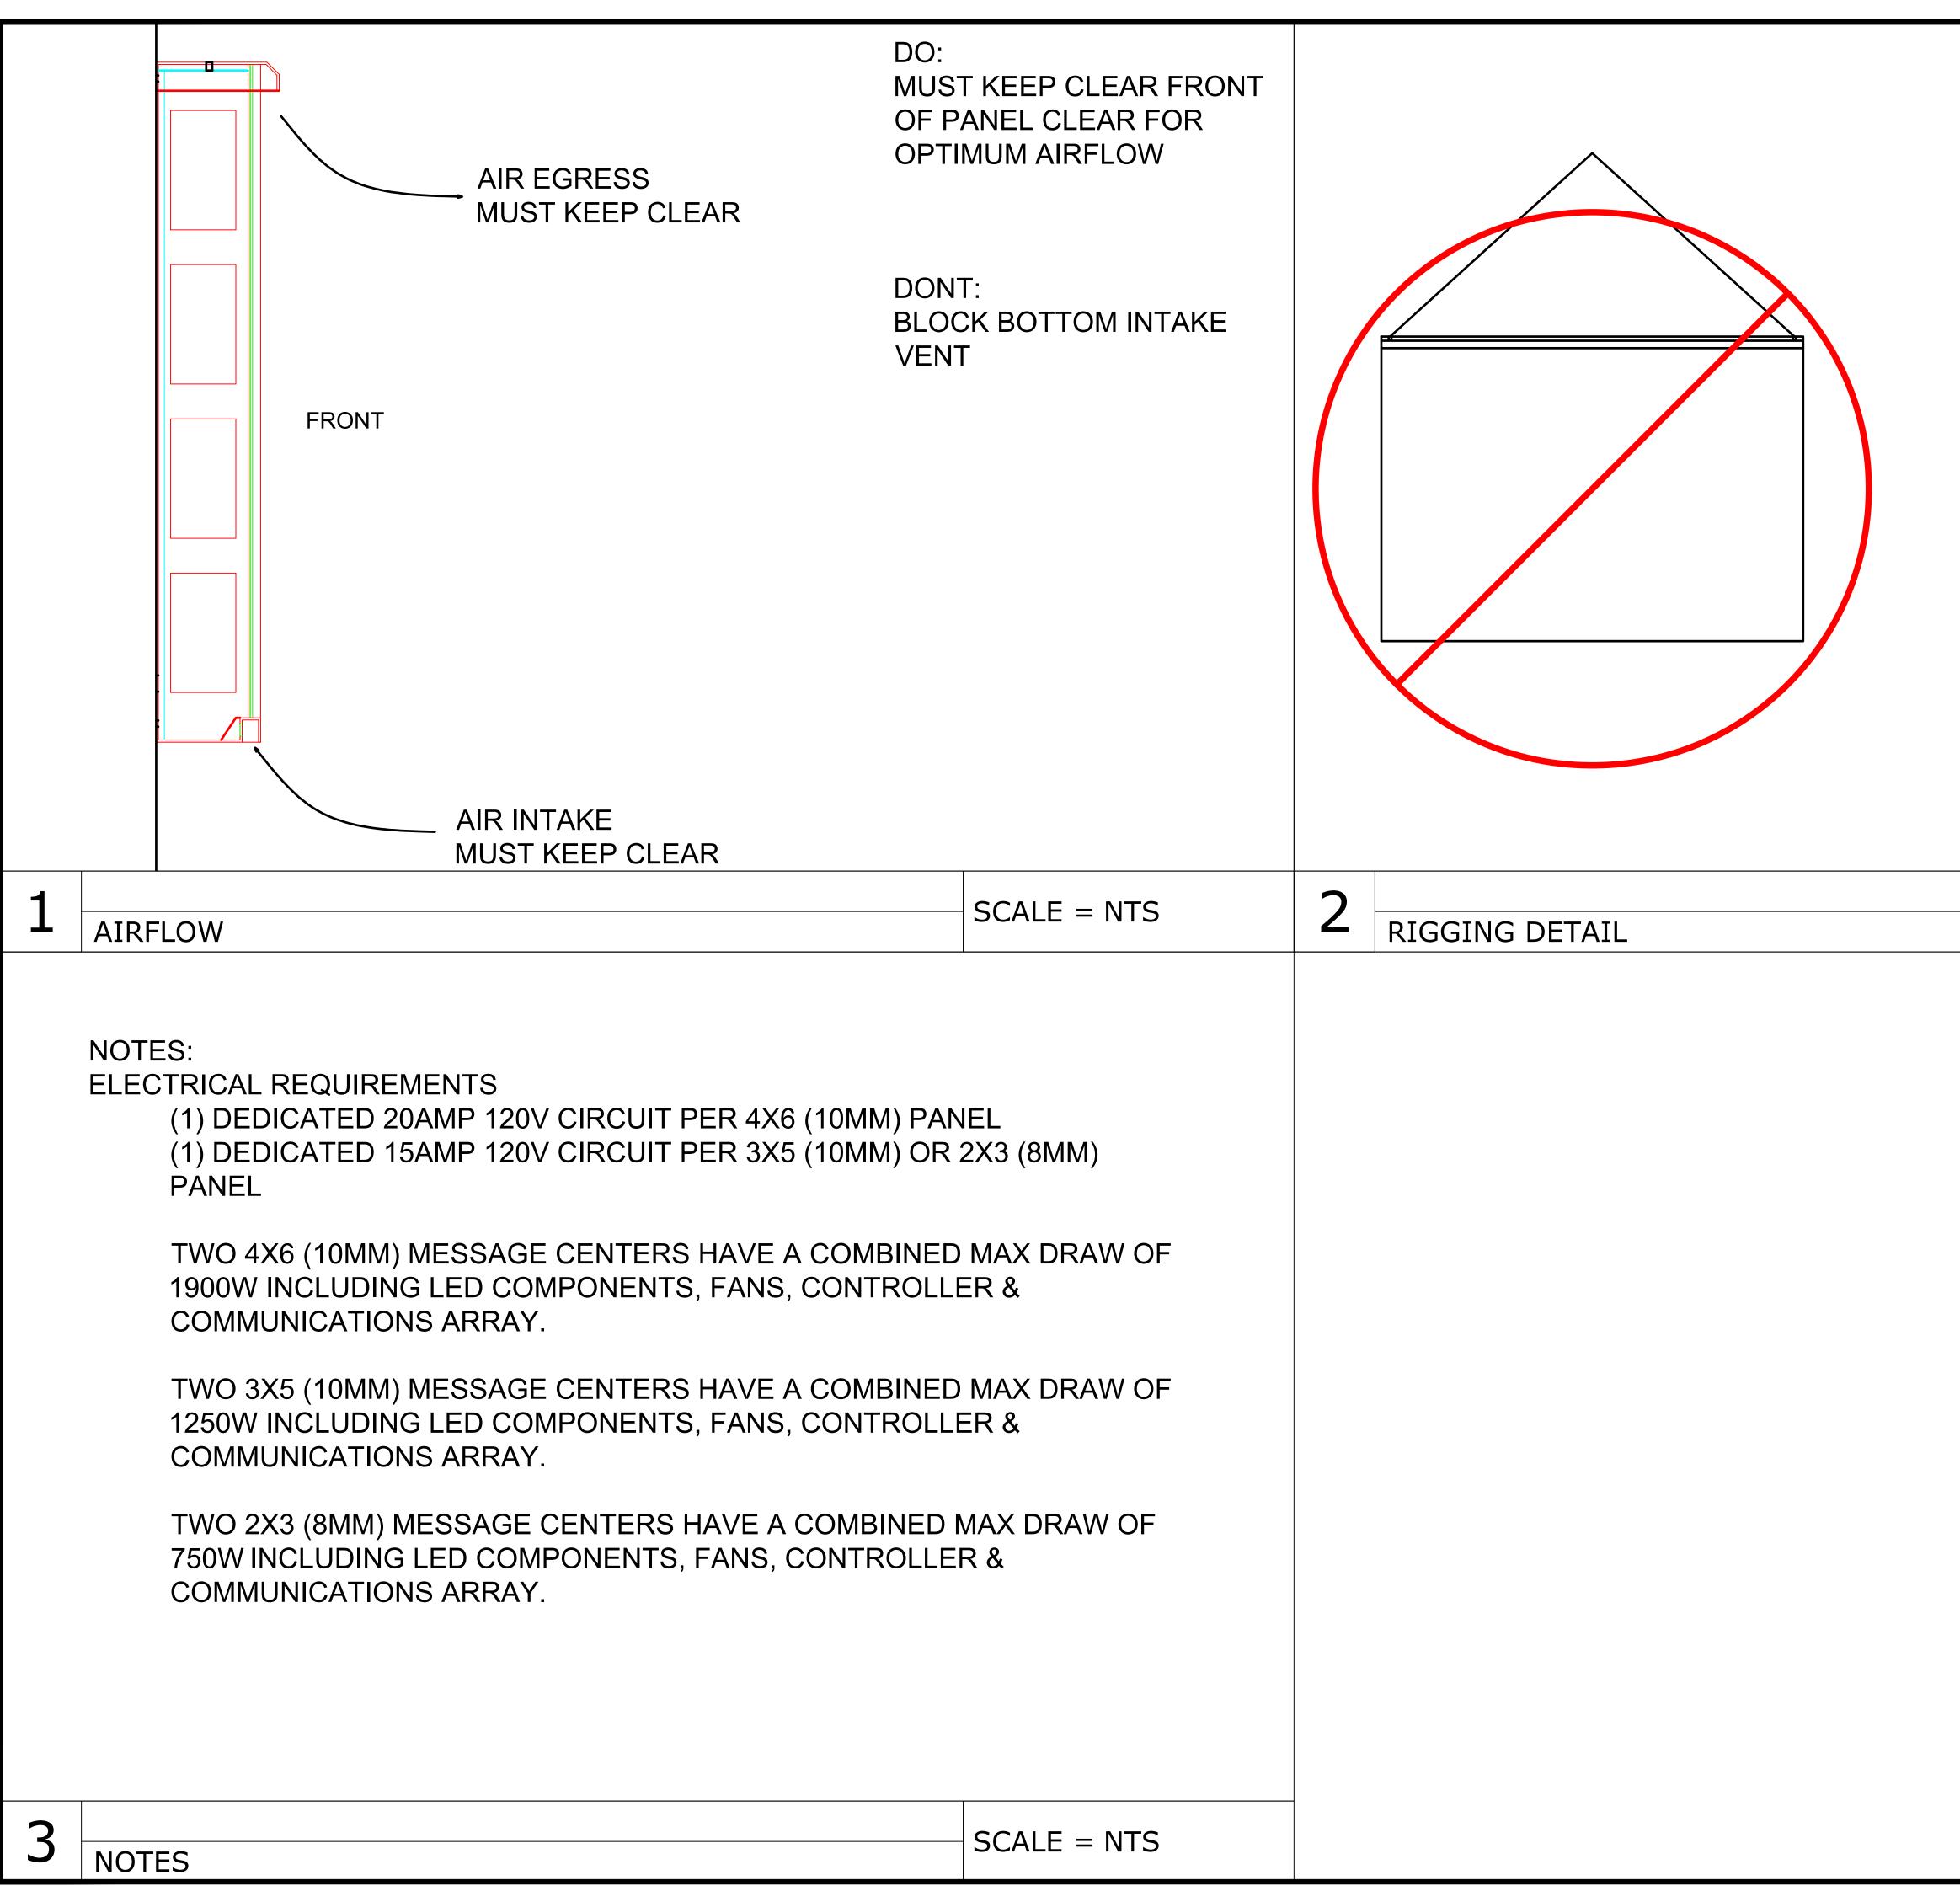

|             | V                                                                                                                                         | izidef                                                                     |
|-------------|-------------------------------------------------------------------------------------------------------------------------------------------|----------------------------------------------------------------------------|
|             | 4751 3 Mi<br>Grand Rapids<br>Phone: 616<br>www.vizi<br>© 2019 Vizidef Li<br>This document is<br>shall not be repro-<br>redistributed with | s, MI 49534<br>-260-4166<br>def.com<br>_C.<br>proprietary and<br>oduced or |
|             | Client Name / Si                                                                                                                          | n of Vizidef.                                                              |
|             | томмү с                                                                                                                                   | ARWASH                                                                     |
|             | 581 OTT/<br>#3<br>HOLL<br>MI, 4                                                                                                           | AND                                                                        |
|             | Issued For:                                                                                                                               | LATION                                                                     |
|             | Approved by:<br>VCS Rep.:<br>Project #:                                                                                                   | ROELFSEMA                                                                  |
|             | Scale: A                                                                                                                                  | S NOTED                                                                    |
|             |                                                                                                                                           |                                                                            |
| SCALE = NTS | Description                                                                                                                               |                                                                            |
|             | Drawing History:<br>Rev # Date                                                                                                            |                                                                            |
|             | Drawi<br>Rev #                                                                                                                            |                                                                            |
|             | Project Name, System / Room:<br>LED ROAD SIGN<br>AUDIO VIDEO COMMUNICATIONS                                                               | Drawing Title:<br><b>DETAIL</b><br><b>SHEET 2 OF 3</b>                     |
|             | Drawing Sheet N                                                                                                                           |                                                                            |

| LIFT LOCATION.  |
|-----------------|
| _ WITH CAULK OR |
| POST            |
| TION            |
|                 |

## AIR EGRESS MUST KEEP CLEAR

MUST KEEP CLEAR

vizidef 4751 3 Mile Rd NW Grand Rapids, MI 49534 Phone: 616-260-4166 www.vizidef.com © 2019 Vizidef LLC. This document is proprietary and shall not be reproduced or redistributed without the express written permission of Vizidef. Client Name / Site Location: TOMMY CARWASH 581 OTTAWA AVE #300 HOLLAND MI, 49423 Issued For: INSTALLATION Designed by: LADUKE/SMITH Drawn by: K ROELFSEMA Approved by: VCS Rep.: Project #: AS NOTED Scale: Re ROAD SIGN COMMUNICATIONS DIMENSIONS SHEET 3 OF 3 3x5 LED ) VIDEO ( AUDIO