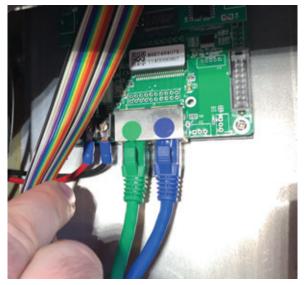

Panel B

|  |  | On/Off<br>Switch |  |  |  |
|--|--|------------------|--|--|--|
|  |  |                  |  |  |  |
|  |  | On/Off<br>Switch |  |  |  |

• The blue and green data cables in Panel A must be connected to the corresponding ports on the Receiving Card in Panel B.

## Panel B

|  |  |  |  |  | Receiving<br>Card |
|--|--|--|--|--|-------------------|
|  |  |  |  |  |                   |
|  |  |  |  |  |                   |

If you have any questions, please reach out to Vizidef at <a href="mailto:support@vizidef.com">support@vizidef.com</a>