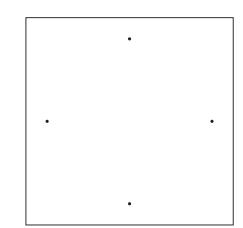

- Each module has four mounting holes, which all must be tight to maintain alignment and weatherproofing. A 2mm allen key is included with the panels and should be used to turn the tabs through the approximate hole locations shown below. This is done so that the module gets drawn into the aluminum evenly and the rubber gasket has a watertight seal.
- The main breaker in Panel A ships with the breaker in the "On" position (shown below).