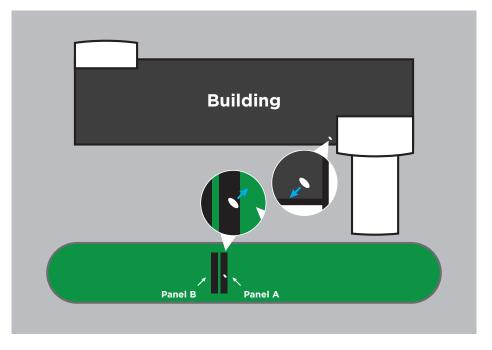

## LED Readerboard Panel Quick Start Guide

- Before installing the panels, locate and install the supplied Ubiquiti antenna in a location with the least amount of obstructions between the panels and the antenna as possible. Orient the antenna directly at the panels. The antenna should then be plugged into the power adapter via the provided ethernet cable and plug the power adapter into the network.
- When intalling the panels, make sure Panel A is installed on the side best facing where the building Ubiquiti antenna was previously installed due to the Panel A antenna already installed in Panel A.
- Once installed, remove the module that the other Ubiquiti antenna is installed behind (shown below). Orient the antenna towards the other antenna in the building as best as possible.