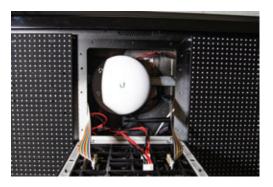

## LED Readerboard Panel Quick Start Guide

- Before installing the panels, locate and install the supplied Ubiquiti antenna in a location with the least amount of obstructions between the panels and the antenna as possible. Orient the antenna directly at the panels. The antenna should then be plugged into the power adapter via the provided ethernet cable and plug the power adapter into the network.
- When intalling the panels, make sure Panel A is installed on the side best facing where the building Ubiquiti antenna was previously installed due to the Panel A antenna already installed in Panel A.
- Once installed, remove the module that the other Ubiquiti antenna is installed behind (shown below). Orient the antenna towards the other antenna in the building as best as possible.