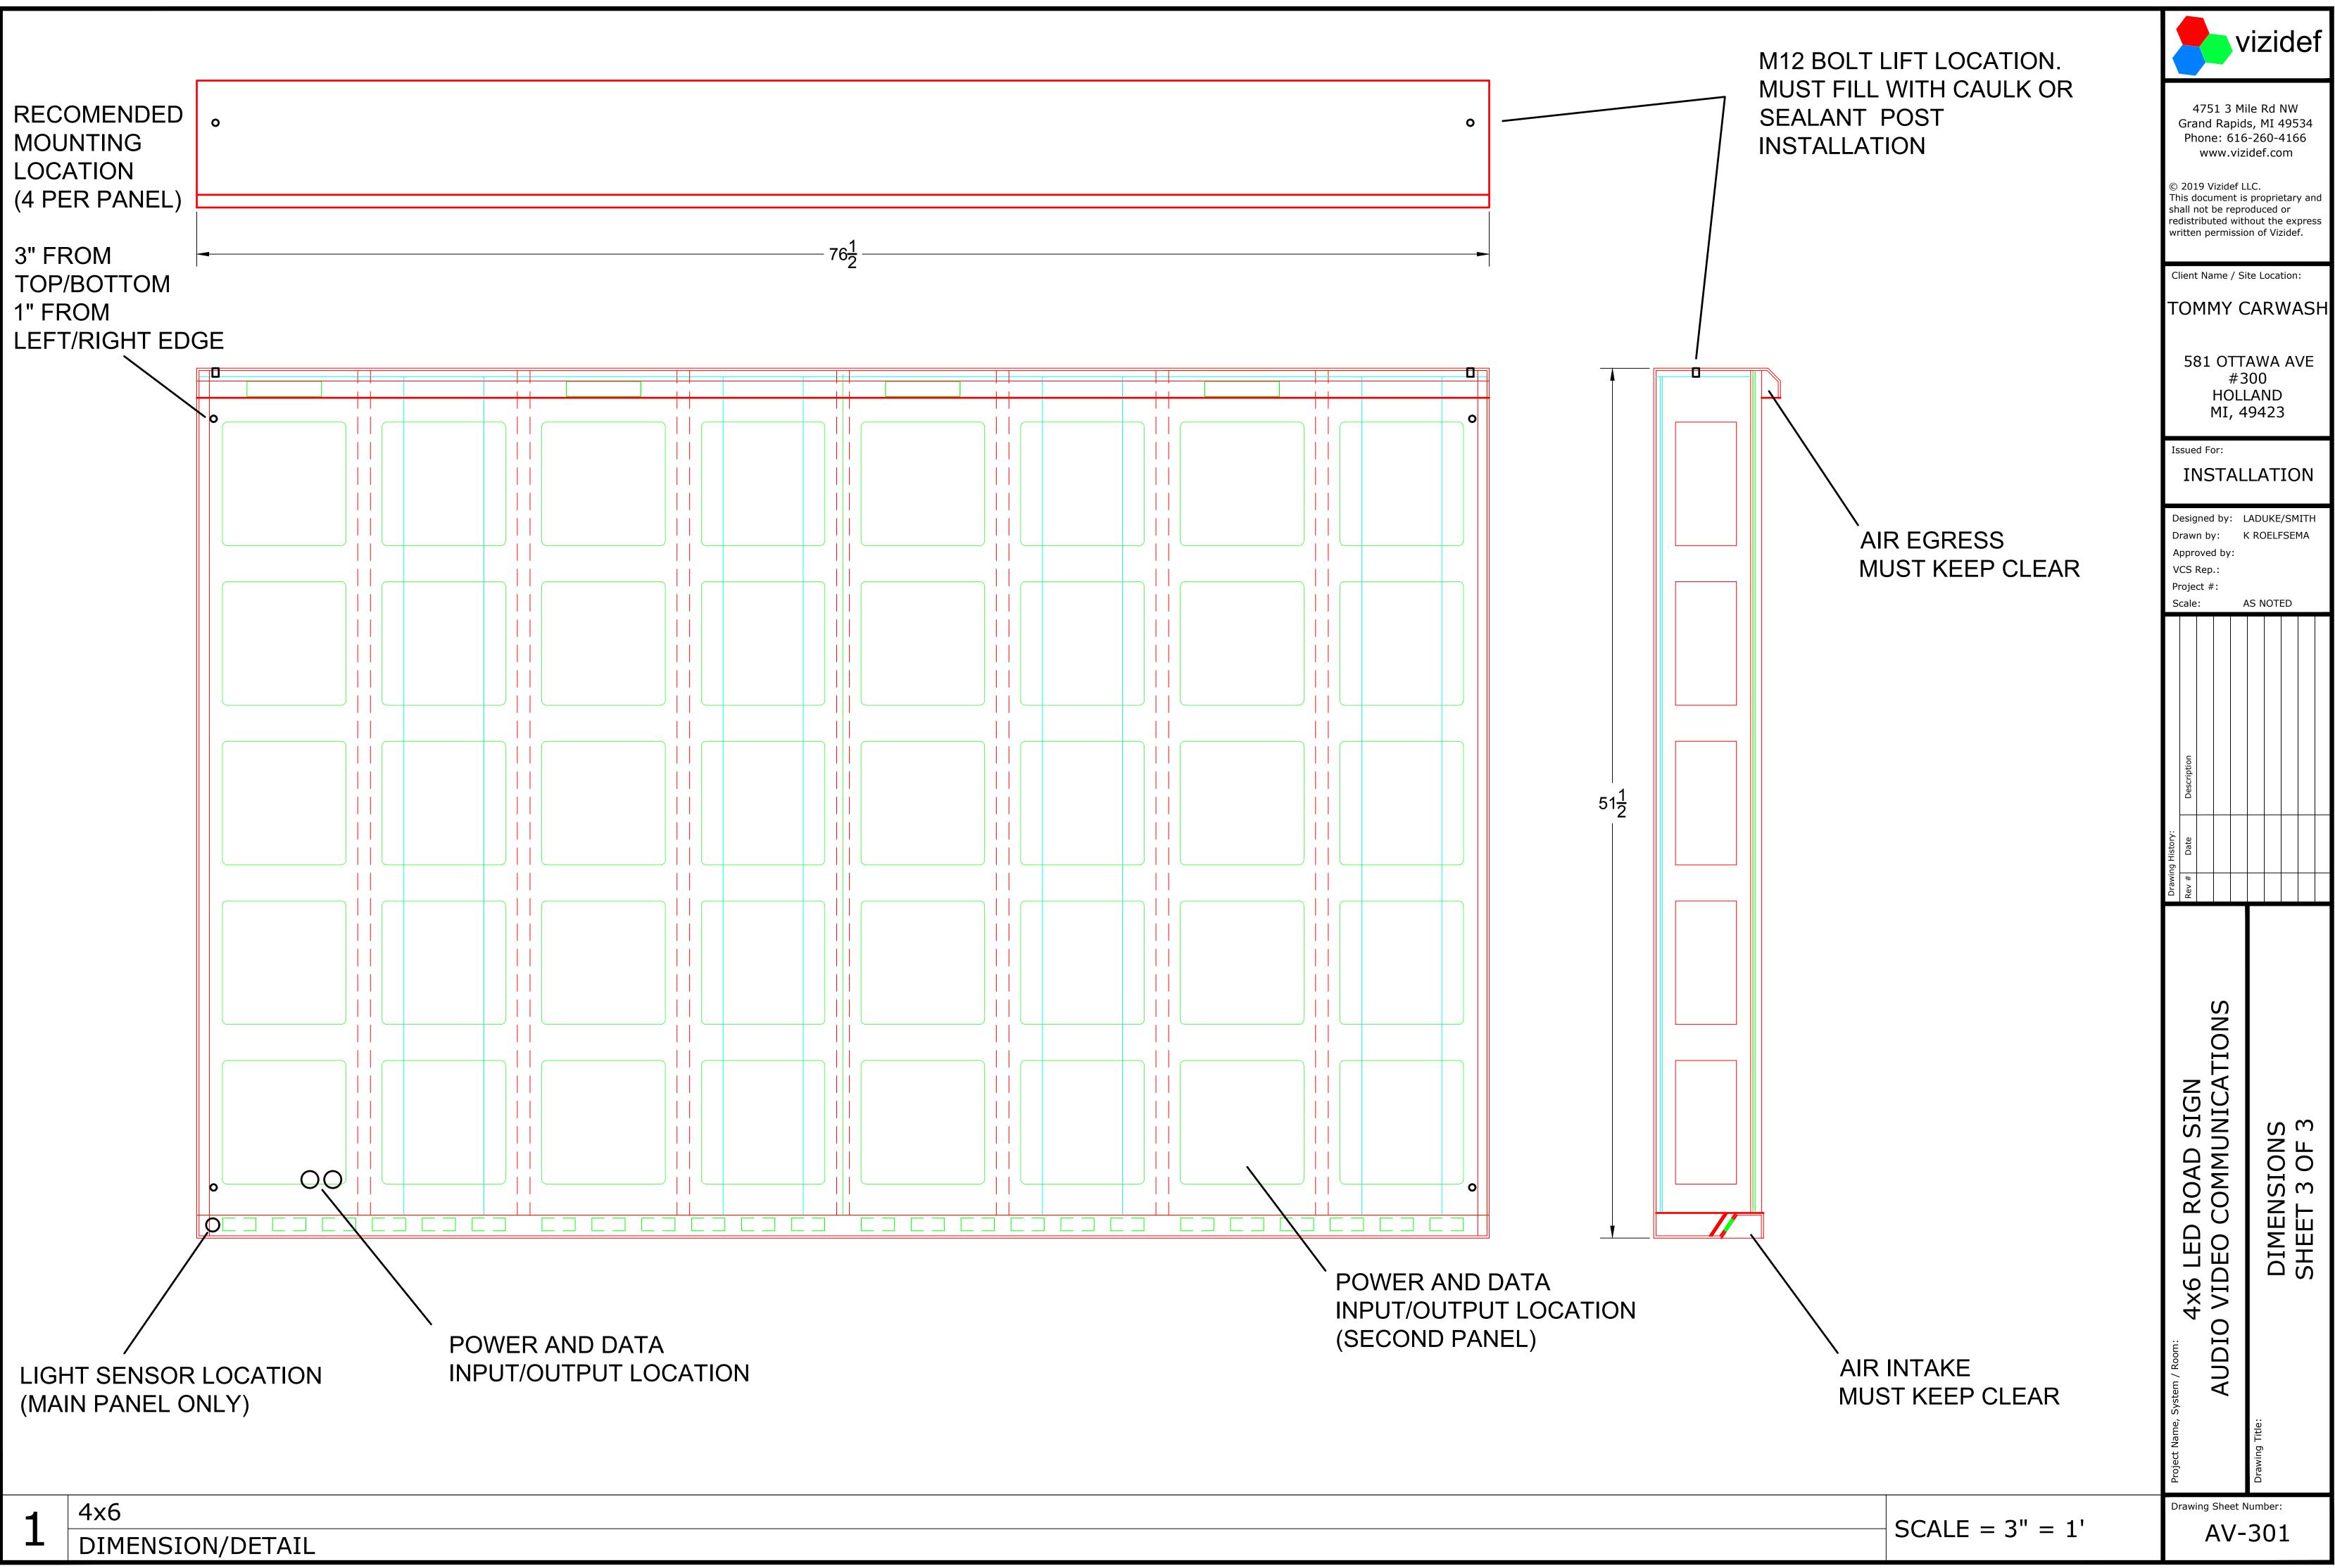

|             | V                                                                                                                                         | izidef                                                                     |
|-------------|-------------------------------------------------------------------------------------------------------------------------------------------|----------------------------------------------------------------------------|
|             | 4751 3 Mi<br>Grand Rapids<br>Phone: 616<br>www.vizi<br>© 2019 Vizidef Li<br>This document is<br>shall not be repro-<br>redistributed with | s, MI 49534<br>-260-4166<br>def.com<br>_C.<br>proprietary and<br>oduced or |
|             | Client Name / Si                                                                                                                          | n of Vizidef.                                                              |
|             | томмү с                                                                                                                                   | ARWASH                                                                     |
|             | 581 OTT/<br>#3<br>HOLL<br>MI, 4                                                                                                           | AND                                                                        |
|             | Issued For:                                                                                                                               | LATION                                                                     |
|             | Designed by: LADUKE/SMITH<br>Drawn by: K ROELFSEMA<br>Approved by:<br>VCS Rep.:<br>Project #:                                             |                                                                            |
|             | Scale: A                                                                                                                                  | S NOTED                                                                    |
|             |                                                                                                                                           |                                                                            |
| SCALE = NTS | Description                                                                                                                               |                                                                            |
|             | Drawing History:<br>Rev # Date                                                                                                            |                                                                            |
|             | Drawi<br>Rev #                                                                                                                            |                                                                            |
|             | Project Name, System / Room:<br>LED ROAD SIGN<br>AUDIO VIDEO COMMUNICATIONS                                                               | Drawing Title:<br><b>DETAIL</b><br><b>SHEET 2 OF 3</b>                     |
|             | Drawing Sheet Number:<br>AV-401                                                                                                           |                                                                            |