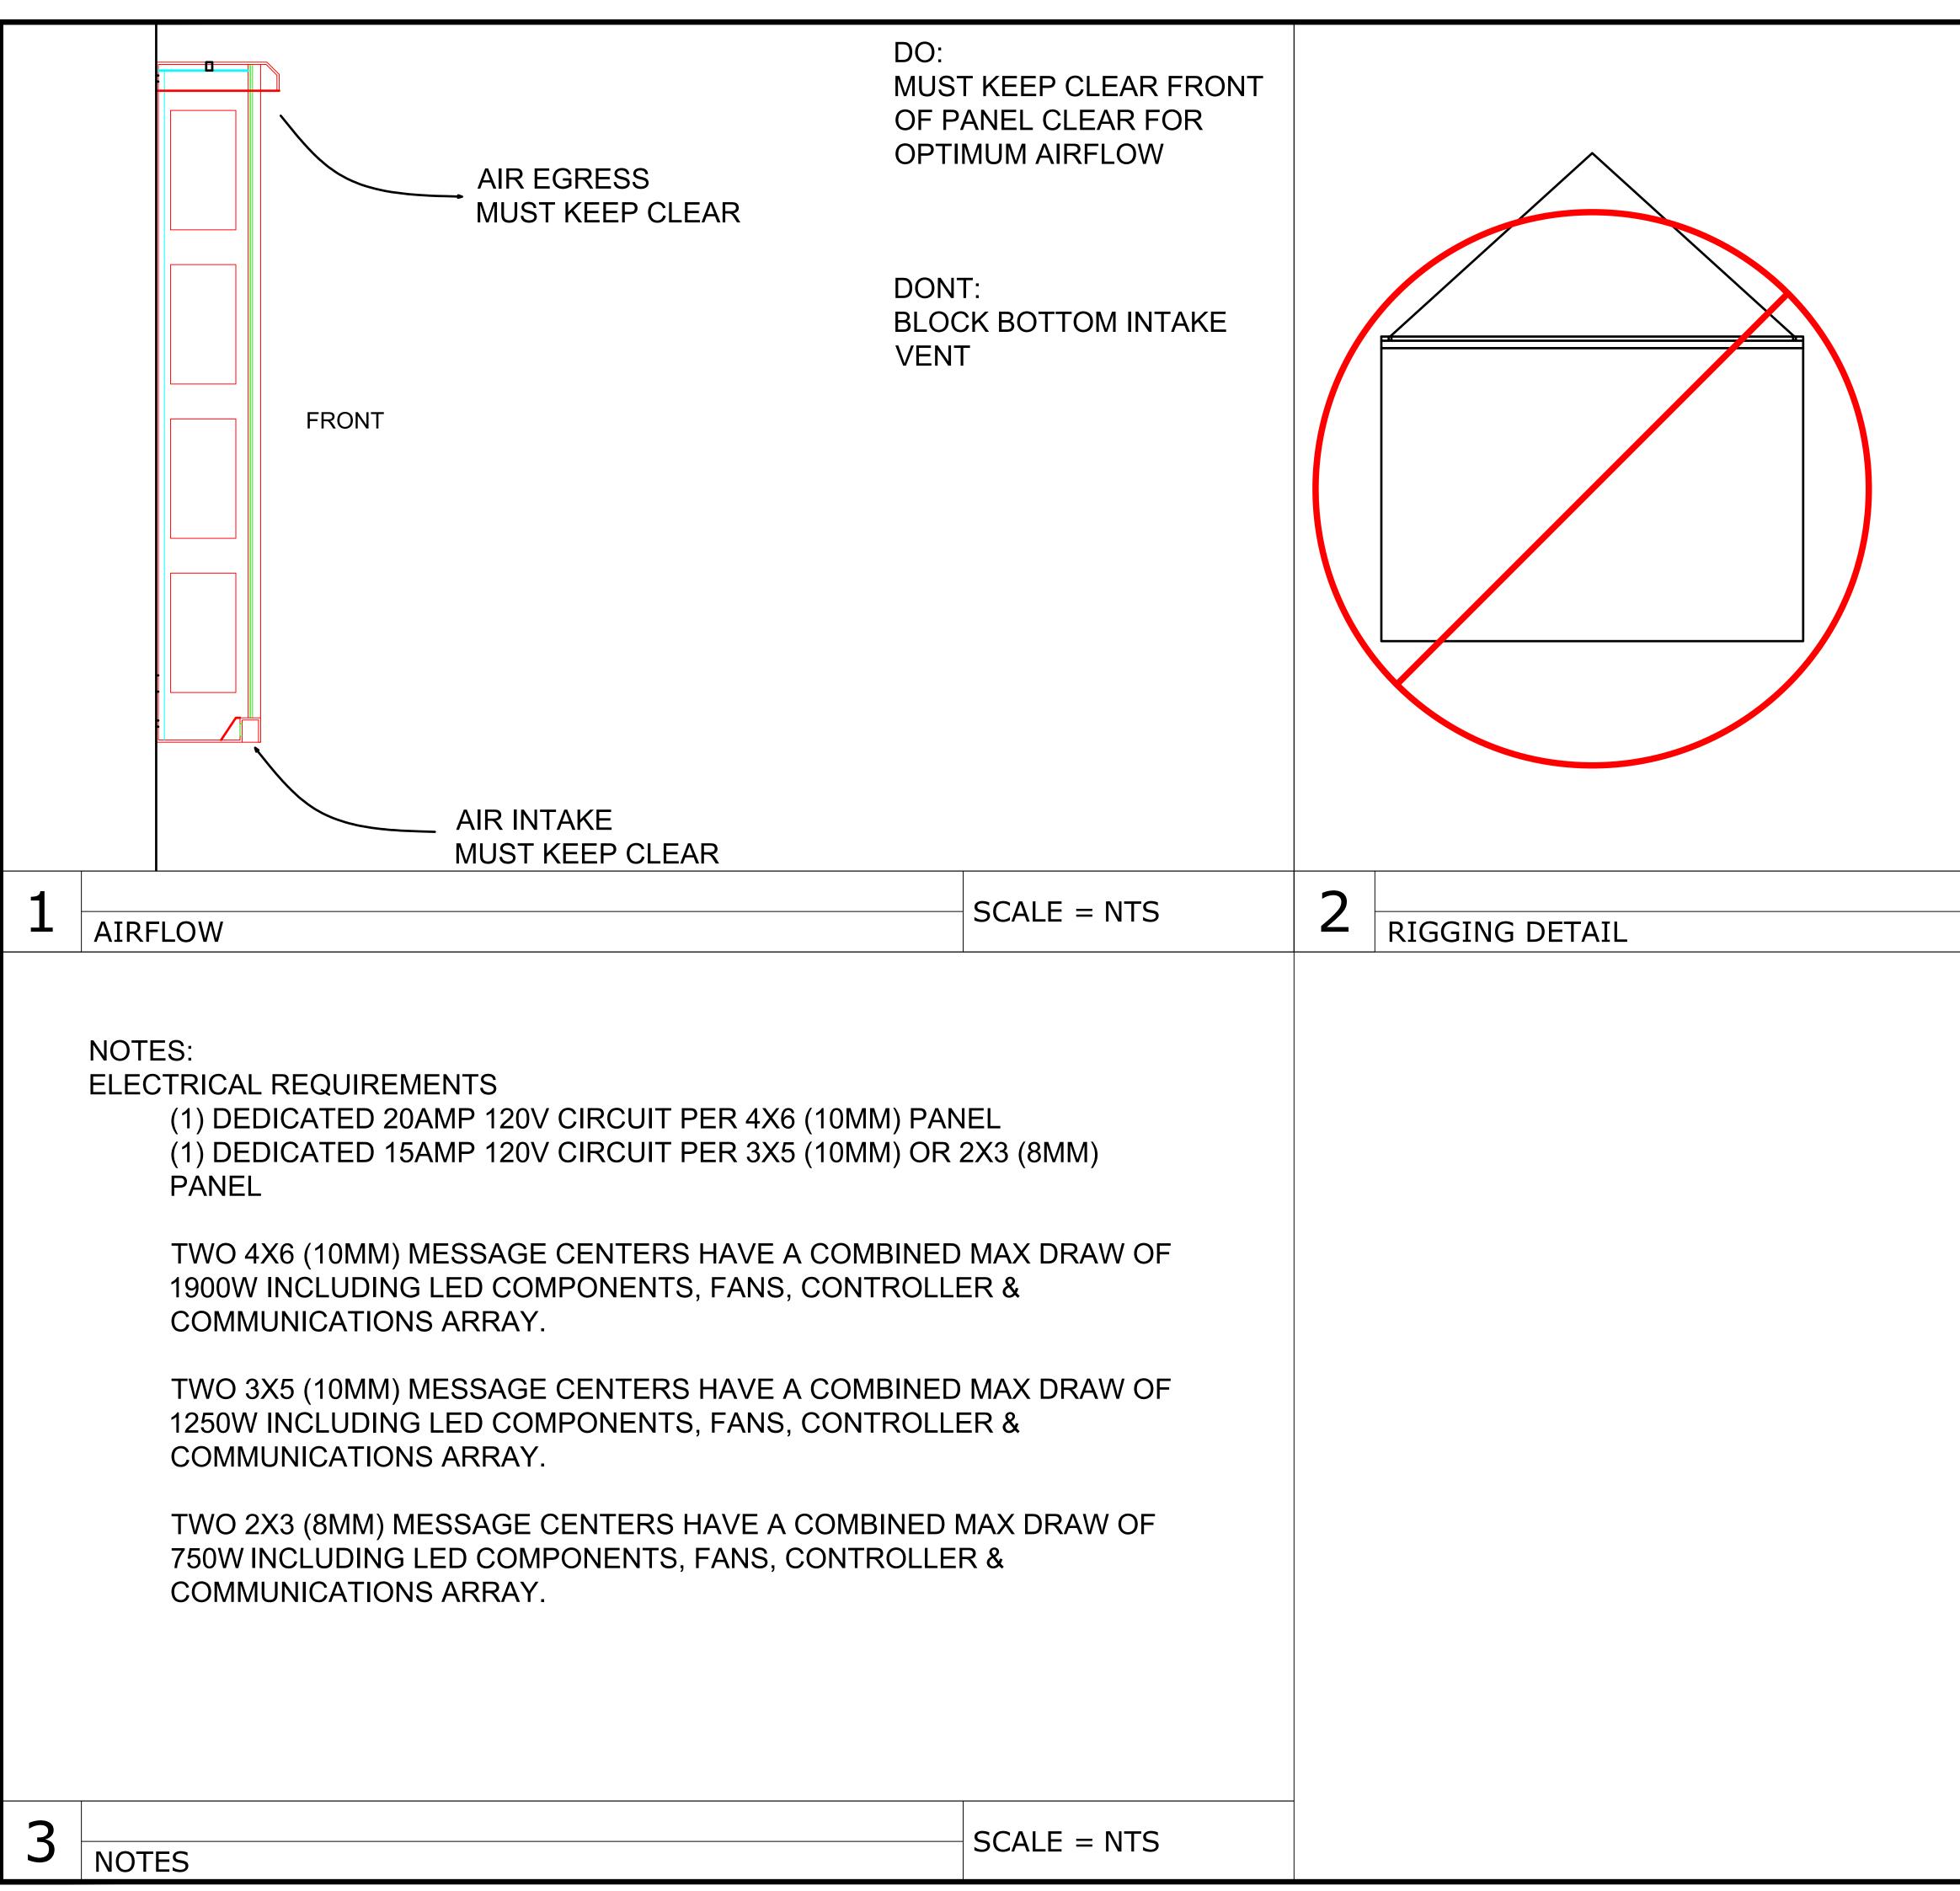

|             | V                                                                                                                                         | izidef                                                                     |
|-------------|-------------------------------------------------------------------------------------------------------------------------------------------|----------------------------------------------------------------------------|
|             | 4751 3 Mi<br>Grand Rapids<br>Phone: 616<br>www.vizi<br>© 2019 Vizidef Li<br>This document is<br>shall not be repro-<br>redistributed with | s, MI 49534<br>-260-4166<br>def.com<br>_C.<br>proprietary and<br>oduced or |
|             | Client Name / Si                                                                                                                          | n of Vizidef.                                                              |
|             | томмү с                                                                                                                                   | ARWASH                                                                     |
|             | 581 OTT/<br>#3<br>HOLL<br>MI, 4                                                                                                           | AND                                                                        |
|             | Issued For:                                                                                                                               | LATION                                                                     |
|             | Designed by: LADUKE/SMITH<br>Drawn by: K ROELFSEMA<br>Approved by:<br>VCS Rep.:<br>Project #:                                             |                                                                            |
|             | Scale: A                                                                                                                                  | S NOTED                                                                    |
|             |                                                                                                                                           |                                                                            |
| SCALE = NTS | Description                                                                                                                               |                                                                            |
|             | Drawing History:<br>Rev # Date                                                                                                            |                                                                            |
|             | Drawi<br>Rev #                                                                                                                            |                                                                            |
|             | Project Name, System / Room:<br>LED ROAD SIGN<br>AUDIO VIDEO COMMUNICATIONS                                                               | Drawing Title:<br><b>DETAIL</b><br><b>SHEET 2 OF 3</b>                     |
|             | Drawing Sheet Number:<br>AV-401                                                                                                           |                                                                            |