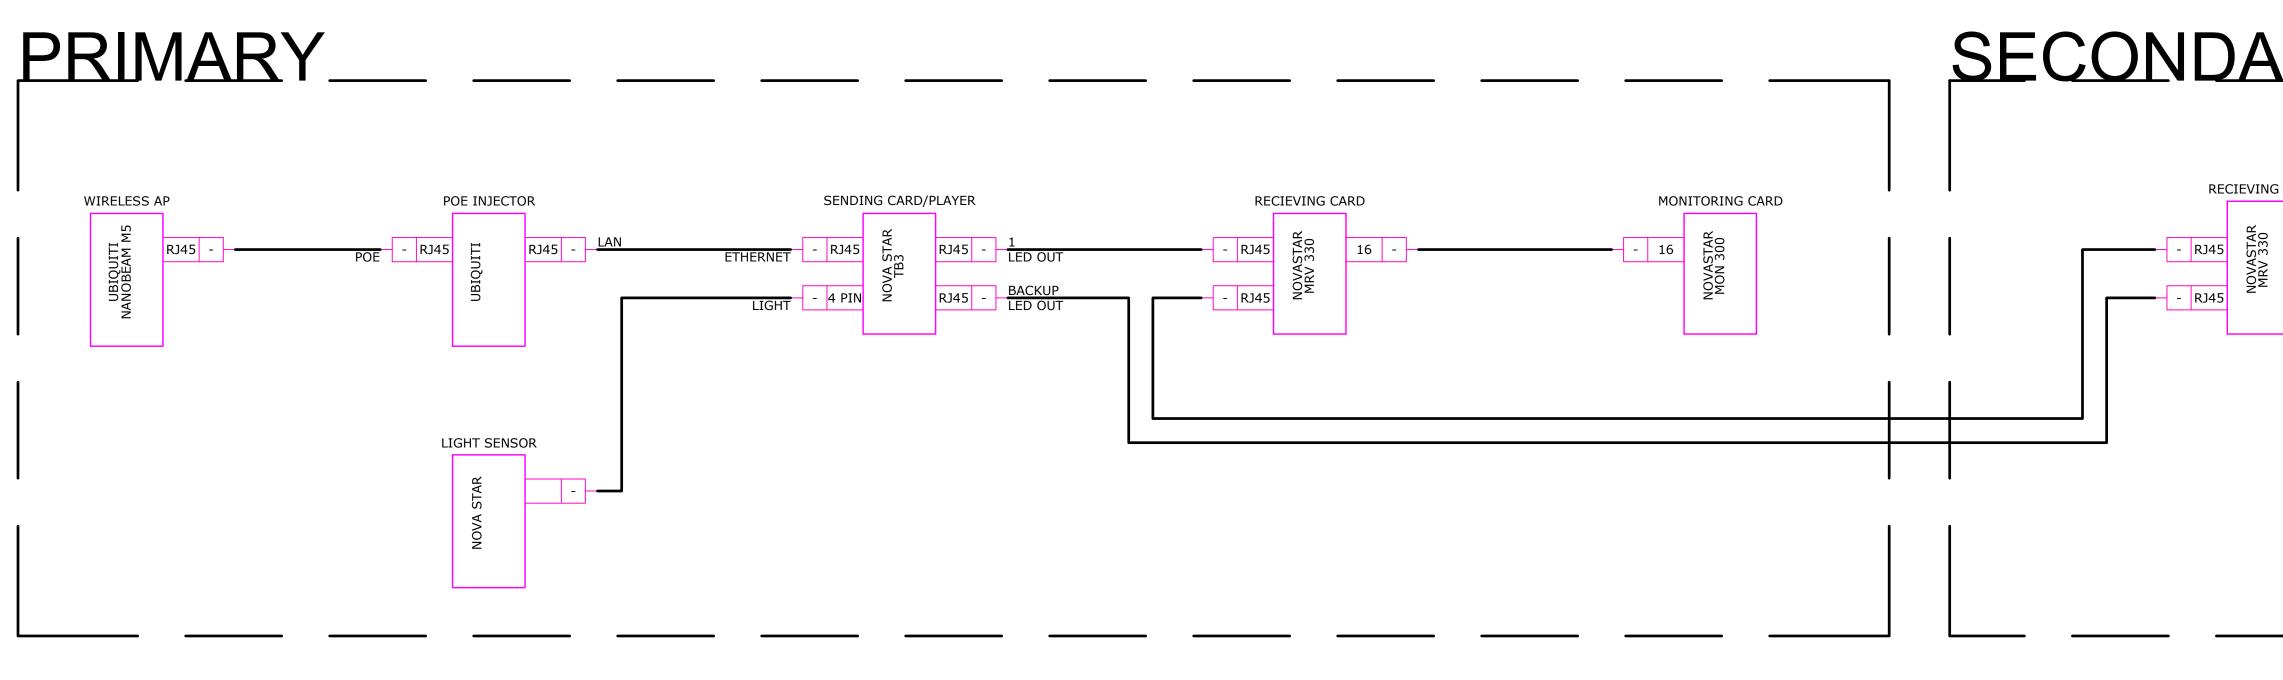

|   |  | <br> |  |  |
|---|--|------|--|--|
|   |  |      |  |  |
| - |  |      |  |  |
| - |  |      |  |  |
| - |  |      |  |  |
| - |  |      |  |  |
|   |  |      |  |  |

1

|               |                 | V                                                                                                                                                                                                                                                                                                                                                                                                                                                                                                                                                                                                                                                                                                                                                                                                                                                                                                                                                                                                                                                                                                                                                                                                                                                                                                                                                                                                                                                                                                                                                                                                                                                                                                                                                                                                                                                                                                                                                                                                     | izidef                                        |
|---------------|-----------------|-------------------------------------------------------------------------------------------------------------------------------------------------------------------------------------------------------------------------------------------------------------------------------------------------------------------------------------------------------------------------------------------------------------------------------------------------------------------------------------------------------------------------------------------------------------------------------------------------------------------------------------------------------------------------------------------------------------------------------------------------------------------------------------------------------------------------------------------------------------------------------------------------------------------------------------------------------------------------------------------------------------------------------------------------------------------------------------------------------------------------------------------------------------------------------------------------------------------------------------------------------------------------------------------------------------------------------------------------------------------------------------------------------------------------------------------------------------------------------------------------------------------------------------------------------------------------------------------------------------------------------------------------------------------------------------------------------------------------------------------------------------------------------------------------------------------------------------------------------------------------------------------------------------------------------------------------------------------------------------------------------|-----------------------------------------------|
|               |                 | 4751 3 Mil<br>Grand Rapids<br>Phone: 616-<br>www.vizi                                                                                                                                                                                                                                                                                                                                                                                                                                                                                                                                                                                                                                                                                                                                                                                                                                                                                                                                                                                                                                                                                                                                                                                                                                                                                                                                                                                                                                                                                                                                                                                                                                                                                                                                                                                                                                                                                                                                                 | s, MI 49534<br>-260-4166                      |
|               |                 | © 2019 Vizidef LLC.<br>This document is proprietary and<br>shall not be reproduced or<br>redistributed without the express<br>written permission of Vizidef.                                                                                                                                                                                                                                                                                                                                                                                                                                                                                                                                                                                                                                                                                                                                                                                                                                                                                                                                                                                                                                                                                                                                                                                                                                                                                                                                                                                                                                                                                                                                                                                                                                                                                                                                                                                                                                          |                                               |
|               |                 | Client Name / Site Location:                                                                                                                                                                                                                                                                                                                                                                                                                                                                                                                                                                                                                                                                                                                                                                                                                                                                                                                                                                                                                                                                                                                                                                                                                                                                                                                                                                                                                                                                                                                                                                                                                                                                                                                                                                                                                                                                                                                                                                          |                                               |
|               |                 | 581 OTTAWA AVE<br>#300<br>HOLLAND<br>MI, 49423                                                                                                                                                                                                                                                                                                                                                                                                                                                                                                                                                                                                                                                                                                                                                                                                                                                                                                                                                                                                                                                                                                                                                                                                                                                                                                                                                                                                                                                                                                                                                                                                                                                                                                                                                                                                                                                                                                                                                        |                                               |
|               |                 | Issued For:<br>INSTALLATION                                                                                                                                                                                                                                                                                                                                                                                                                                                                                                                                                                                                                                                                                                                                                                                                                                                                                                                                                                                                                                                                                                                                                                                                                                                                                                                                                                                                                                                                                                                                                                                                                                                                                                                                                                                                                                                                                                                                                                           |                                               |
|               |                 | Designed by:LADUKE/SMITHDrawn by:K ROELFSEMAApproved by:VCS Rep.:VCS Rep.:Froject #:Scale:AS NOTED                                                                                                                                                                                                                                                                                                                                                                                                                                                                                                                                                                                                                                                                                                                                                                                                                                                                                                                                                                                                                                                                                                                                                                                                                                                                                                                                                                                                                                                                                                                                                                                                                                                                                                                                                                                                                                                                                                    |                                               |
| ARYNG CARD MC | INITORING CARD  | Drawing History:   Rev # Date   Date Description   Image: Image |                                               |
|               |                 | Project Name, System / Room:<br>LED ROAD SIGN<br>AUDIO VIDEO COMMUNICATIONS                                                                                                                                                                                                                                                                                                                                                                                                                                                                                                                                                                                                                                                                                                                                                                                                                                                                                                                                                                                                                                                                                                                                                                                                                                                                                                                                                                                                                                                                                                                                                                                                                                                                                                                                                                                                                                                                                                                           | Drawing Title:<br>SIGNAL FLOW<br>SHEET 1 OF 3 |
|               | Drawing Sheet N | umber:                                                                                                                                                                                                                                                                                                                                                                                                                                                                                                                                                                                                                                                                                                                                                                                                                                                                                                                                                                                                                                                                                                                                                                                                                                                                                                                                                                                                                                                                                                                                                                                                                                                                                                                                                                                                                                                                                                                                                                                                |                                               |
|               |                 |                                                                                                                                                                                                                                                                                                                                                                                                                                                                                                                                                                                                                                                                                                                                                                                                                                                                                                                                                                                                                                                                                                                                                                                                                                                                                                                                                                                                                                                                                                                                                                                                                                                                                                                                                                                                                                                                                                                                                                                                       |                                               |