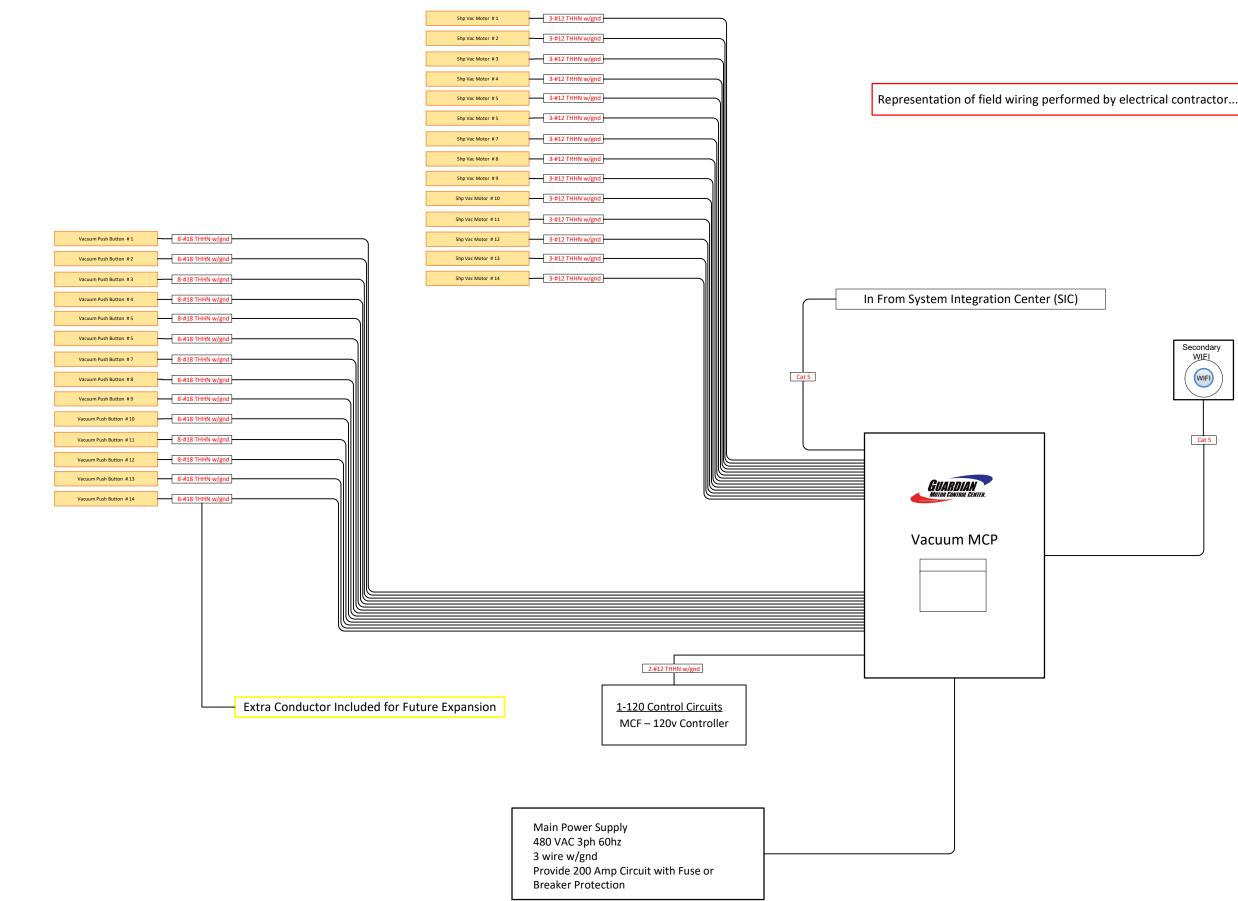

581 Ottawa Ave. Holland MI 49423 (616) 494-0771 Tommycarwash.com

Customer: **Tommys Express** 

14 - 5hp Motors

Vacuum 2.0

Total HP 70 Full Load Amps 106.4

Date: 11/02/2020

Completed By: JS

DISCLAIMER: ALTHOUGH BUILDING CODES HAVE BEEN CONSIDERED IN DEVELOPING THIS DRAWING, VERIFICATION OF SITE SPECIFIC CONDITIONS AND COMPLIANCE WITH FEDERAL, SATATE AND LOCAL BUILDING CODES IS THE EXCLUSIVE RESPONSIBILITY OF THE CUSTOMER AND /OR ARCHITECT AND ENGENINNER